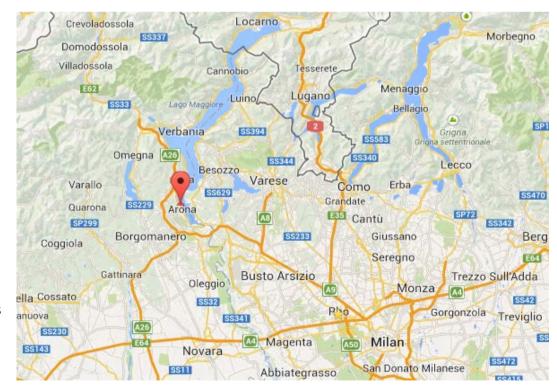

## Reminder of where the course will take place

Hotel Concorde\*\*\*\* - Via Verbano, 1 - 28041 Arona Ph. +39 0322 249321 / Fax +39 0322 249372

By car from Milan:
Autostrada (motorway) A8 dei Laghi. Exit at Castelletto Ticino, then SS n. 33 of Sempione, in the direction of Arona/Stresa (60 minutes).

By train from Milan Central Station or Porta Garibaldi Station, stop at Arona. The trains depart every hour and it takes from 40 to

50 minutes.

## By air from:

- Milano
   Malpensa
   airport (at
   km 29 by
   car: about
   35
   minutes).
   By train
   about 50
   minutes
- Milano
   Linate
   airport (at
   km 85 by
   car: about
   65 minutes
   – by bus
   and train
   about 2
   hours).

Bergamo Orio al Serio airport (at km 109 by car: about 75 minutes – by bus and train about 2 hours).

Vision
Authenticity
Reliability
Flexibility

Arona, Lake Maggiore, Italy 20-22 February 2014

developed in collaboration with