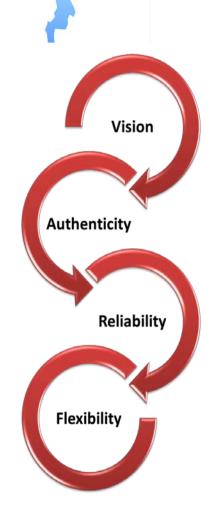

Bergamo Orio al Serio airport (at km 109 by car: about 75 minutes – by bus and train about 2 hours).

Vision
Authenticity
Reliability
Flexibility

Arona, Lake Maggiore, Italy 20-22 February 2014

developed in collaboration with